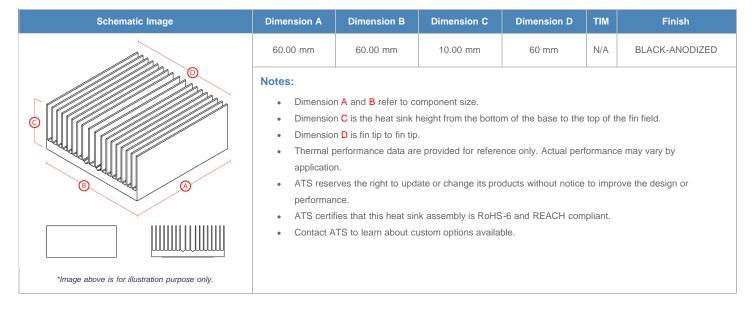

## BGA Heat Sink (High Aspect Ratio Ext.) Straight Fin

ATS Part#: ATS060060010-SF-16I

Description: 60.00 x 60.00 x 10.00 mm BGA Heat Sink (High Aspect Ratio Ext.) Straight Fin

Heat Sink Type: Straight Fin
Heat Sink Attachment: superGRIP
Equivalent Part Number: N/A

\*Image above is for illustration purpose only.